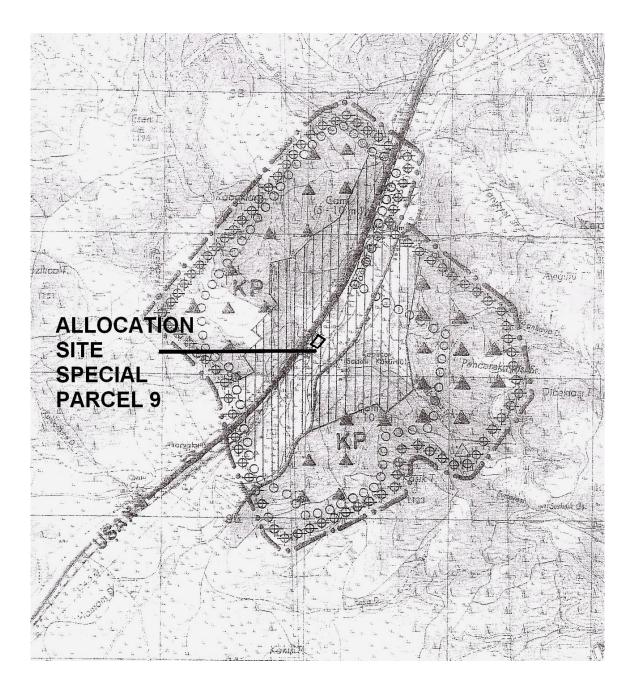

#### UŞAK BANAZ HAMAMBOĞAZI THERMAL TOURISM CENTER

PROVINCE: UşakSUB-PROVINCE: BanazVILLAGE/NEIGHBOURHOOD: Hasanköy

#### PLAN DECISION

: Tourism Facility Area

| SPECIAL | AREA   | LAND USE                            | CONSTR. | CAPACITY |
|---------|--------|-------------------------------------|---------|----------|
| PARCEL  | (m²)   | STATUS                              | RATIO   |          |
| 9       | 14.528 | Thermal<br>Accomodation<br>Facility | 0,60    | 200 Beds |