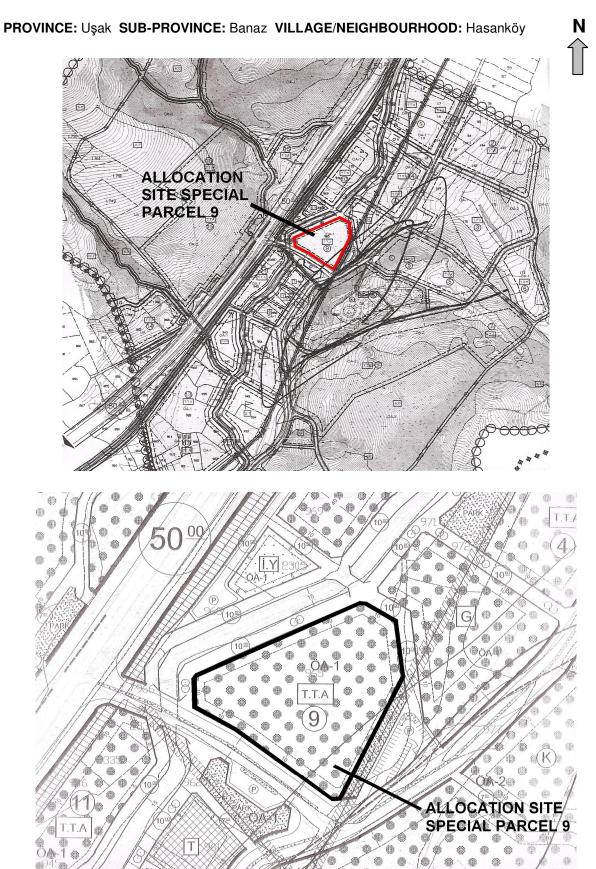

#### UŞAK BANAZ HAMAMBOĞAZI THERMAL TOURISM CENTER

PROVINCE: UşakSUB-PROVINCE: BanazVILLAGE/NEIGHBOURHOOD: Hasanköy

#### PLAN DECISION

: Tourism Facility Area

| SPECIAL | AREA   | LAND USE                            | CONSTR. | CAPACITY |
|---------|--------|-------------------------------------|---------|----------|
| PARCEL  | (m²)   | STATUS                              | RATIO   |          |
| 9       | 14.528 | Thermal<br>Accomodation<br>Facility | 0,60    | 200 Beds |